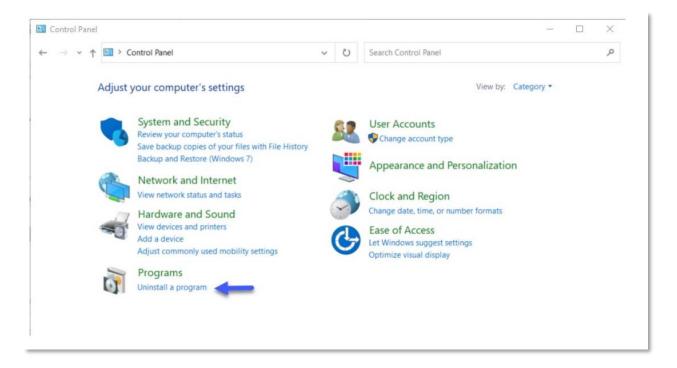

- 1. Open Windows Control Panel (Windows start > search box > type "control")
- 2. Under Programs, click on "Uninstall a program"

3. Click on "View installed updates"

- 4. Select the update KB 5015807 in the list
- 5. Click on "Uninstall" (or right-click on the update and then click on Uninstall) and confirm the update uninstall has completed