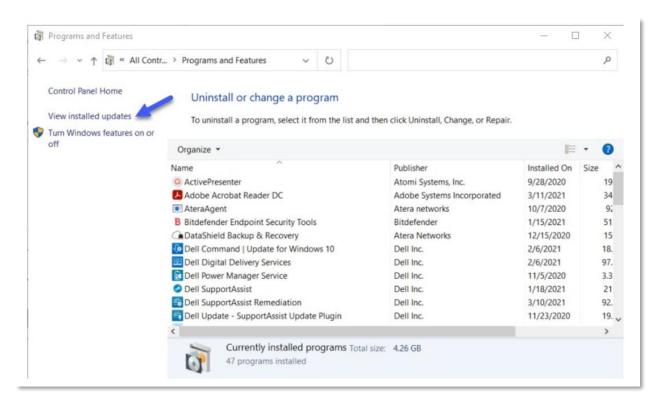

- 1. Open Windows Control Panel (Windows start > search box > type "control")
- 2. Under Programs, click on "Uninstall a program"

3. Click on "View installed updates"

- 4. Select the update KB 5015807 in the list
- 5. Click on "Uninstall" (or right-click on the update and then click on Uninstall) and confirm the update uninstall has completed