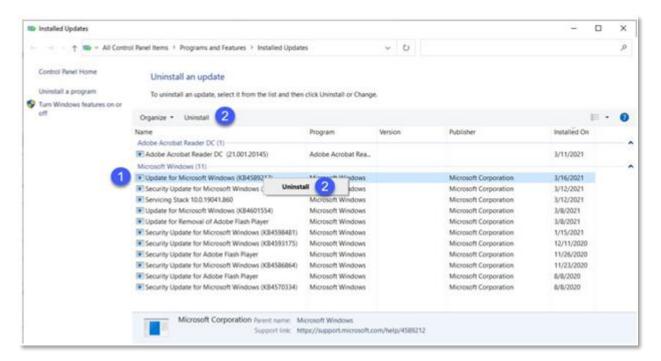

- 1. Open Windows Control Panel (Windows start > search box > type "control")
- 2. Under Programs, click on "Uninstall a program"

3. Click on "View installed updates"

- 4. Select the update KB 5015807 in the list
- 5. Click on "Uninstall" (or right-click on the update and then click on Uninstall) and confirm the update uninstall has completed