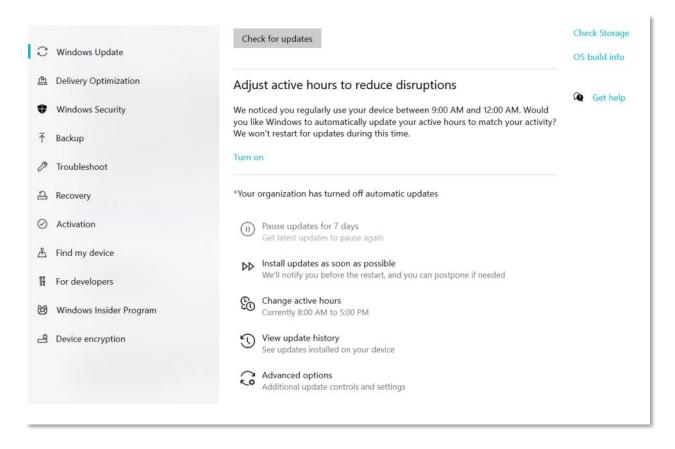

On Windows 10 Home and some Windows Pro builds:

- 1. Type "Windows update" in the Windows start button search box
- 2. Click on "advanced options"
- 3. Choose "pause updates" and click down the list to farthest day, about a month out in most cases